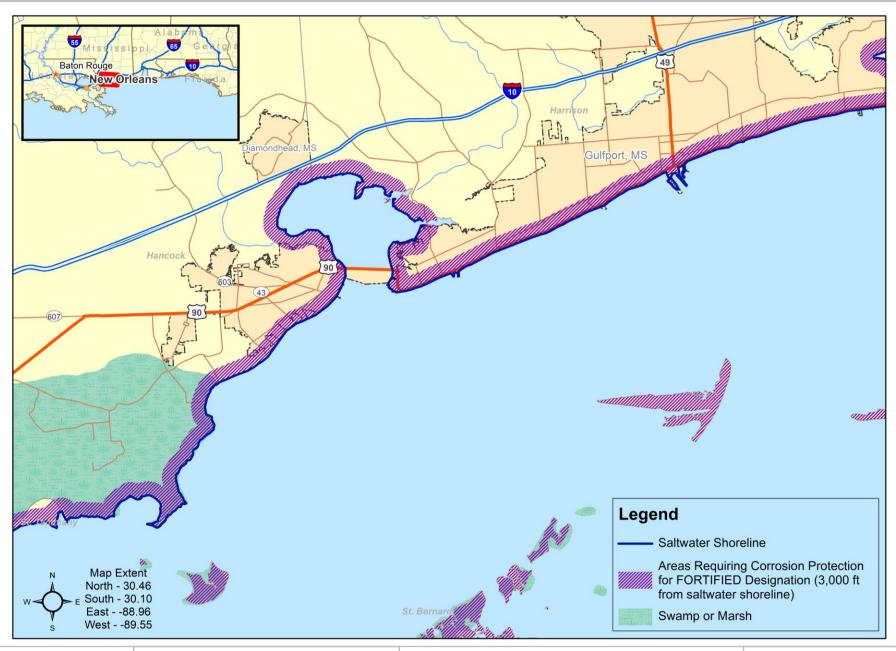

## Description

CORROSION PROTECTION REQUIREMENTS

MISSISSIPPI SALTWATER SHORELINE

#### Map

MAP-MS-1

2025 FORTIFIED Home – Hurricane 2025 FORTIFIED Commercial – Hurricane 2025 FORTIFIED Multifamily – Hurricane