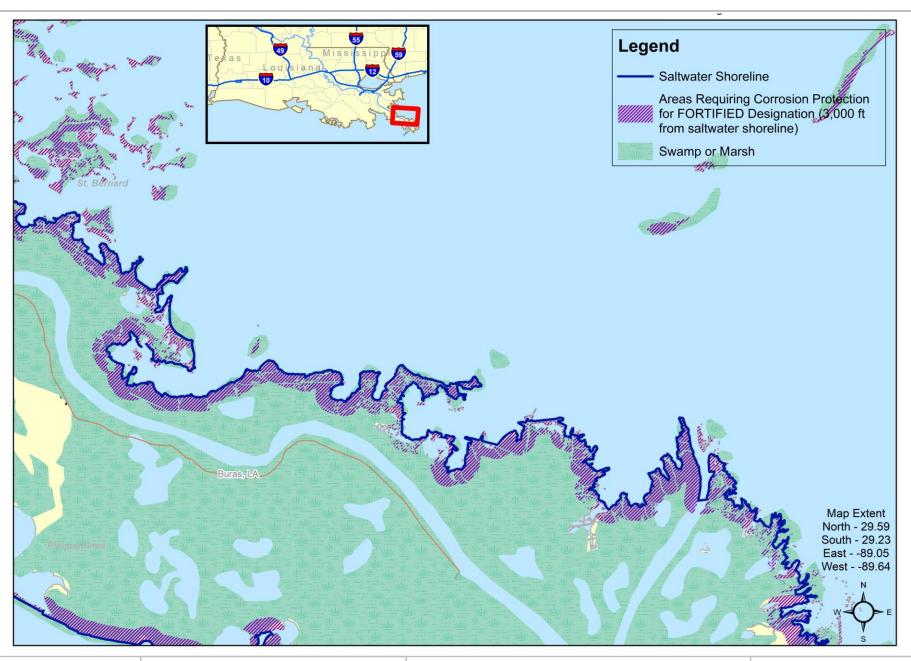

#### Description

CORROSION PROTECTION REQUIREMENTS

LOUISIANA SALTWATER SHORELINE

#### Map

MAP-LA-1

2025 FORTIFIED Home – Hurricane 2025 FORTIFIED Commercial – Hurricane 2025 FORTIFIED Multifamily – Hurricane