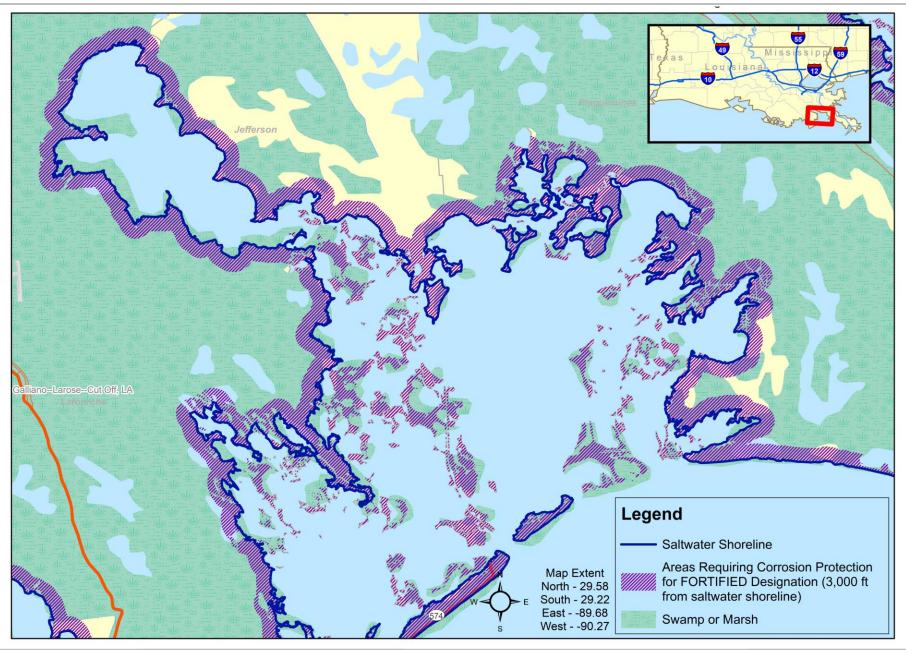

#### Description

CORROSION PROTECTION REQUIREMENTS

LOUISIANA SALTWATER SHORELINE

#### Map

MAP-LA-1

2025 FORTIFIED Home – Hurricane 2025 FORTIFIED Commercial – Hurricane 2025 FORTIFIED Multifamily – Hurricane