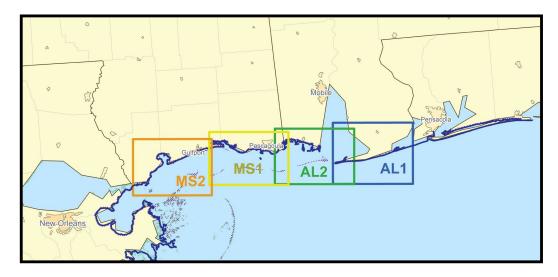

#### **ALABAMA**

MAP-AL-1 MAP-AL-2

#### **MISSISSIPPI**

MAP-MS-1 MAP-MS-2

#### Map

MAP-AL-1

2025 FORTIFIED Home – Hurricane 2025 FORTIFIED Commercial – Hurricane 2025 FORTIFIED Multifamily – Hurricane

#### Map

MAP-AL-2

2025 FORTIFIED Home – Hurricane 2025 FORTIFIED Commercial – Hurricane 2025 FORTIFIED Multifamily – Hurricane

#### Map

MAP-MS-1

2025 FORTIFIED Home – Hurricane 2025 FORTIFIED Commercial – Hurricane 2025 FORTIFIED Multifamily – Hurricane

#### Map

MAP-MS-2

2025 FORTIFIED Home – Hurricane 2025 FORTIFIED Commercial – Hurricane 2025 FORTIFIED Multifamily – Hurricane