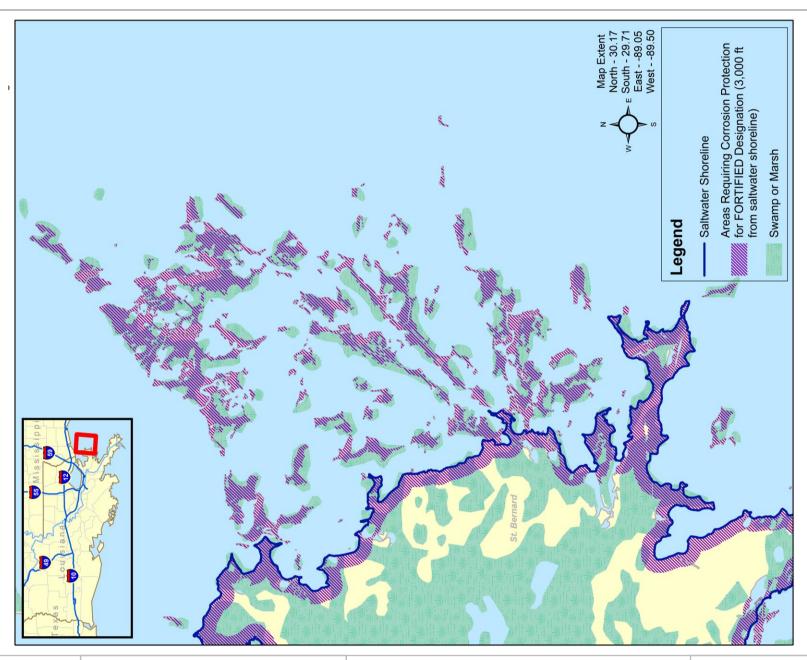

### **Description**

CORROSION PROTECTION REQUIREMENTS

LOUISIANA SALTWATER SHORELINE

Map

MAP-LA-2

2025 FORTIFIED Home – Hurricane 2025 FORTIFIED Commercial – Hurricane 2025 FORTIFIED Multifamily – Hurricane