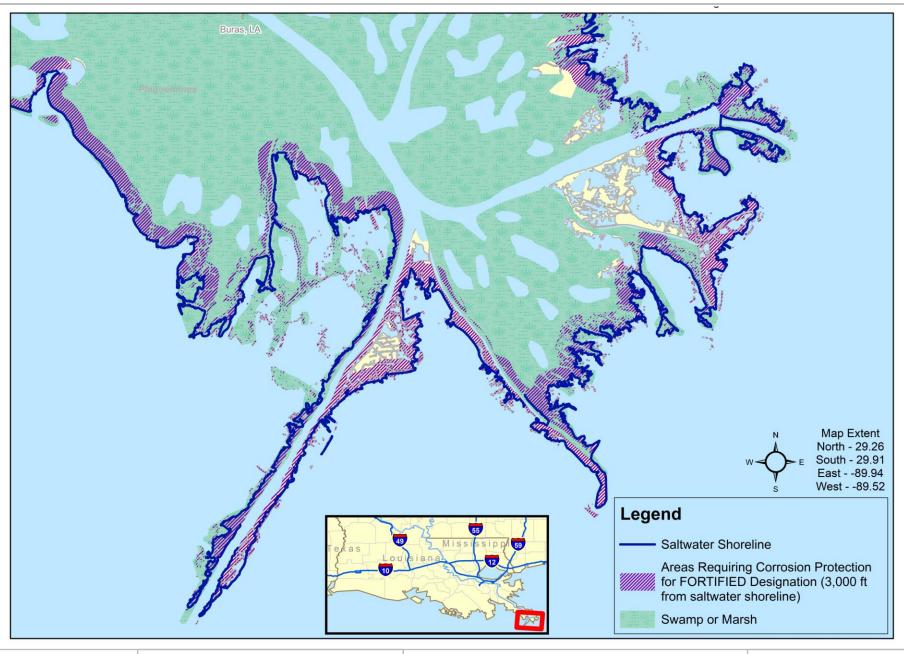

### **Description**

CORROSION PROTECTION REQUIREMENTS

LOUISIANA SALTWATER SHORELINE

Map

MAP-LA-2

2025 FORTIFIED Home – Hurricane 2025 FORTIFIED Commercial – Hurricane 2025 FORTIFIED Multifamily – Hurricane