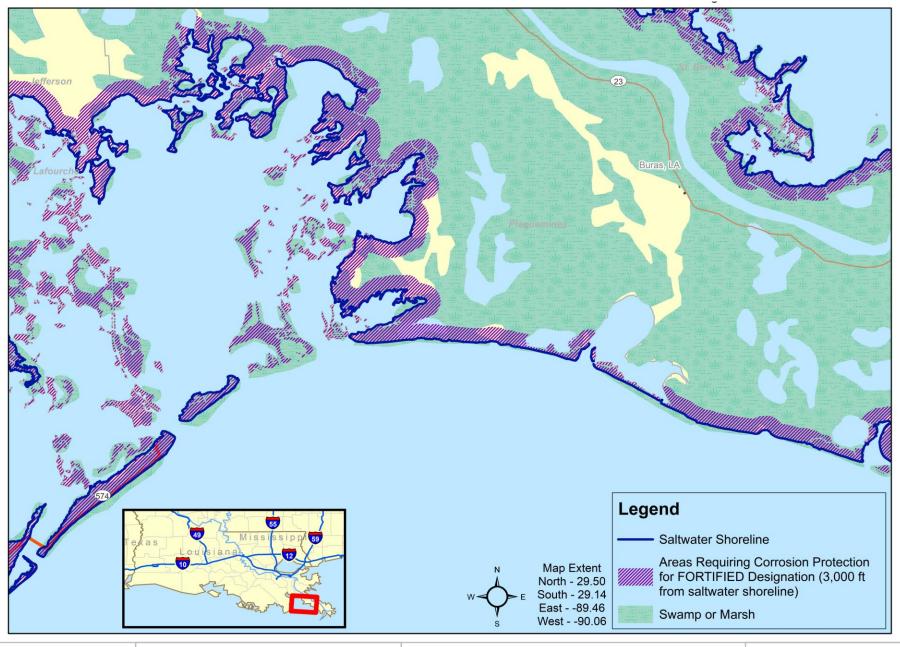

### **Description**

CORROSION PROTECTION REQUIREMENTS

LOUISIANA SALTWATER SHORELINE

#### Map

MAP-LA-3

Date:

10/1/24

2025 FORTIFIED Home – Hurricane 2025 FORTIFIED Commercial – Hurricane 2025 FORTIFIED Multifamily – Hurricane