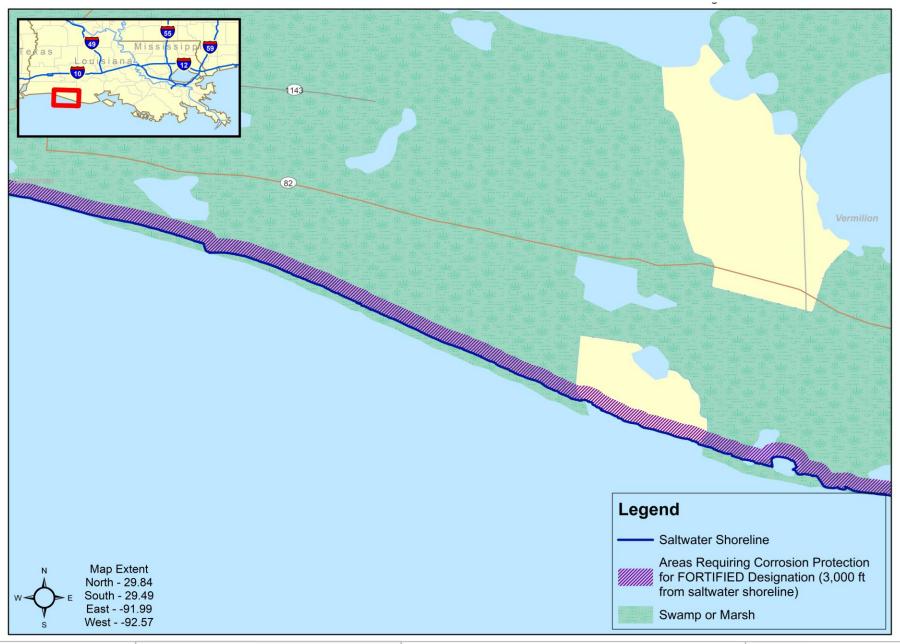

#### Description

CORROSION PROTECTION REQUIREMENTS

LOUISIANA SALTWATER SHORELINE

#### Map

MAP-LA-14

2025 FORTIFIED Home – Hurricane 2025 FORTIFIED Commercial– Hurricane 2025 FORTIFIED Multifamily– Hurricane