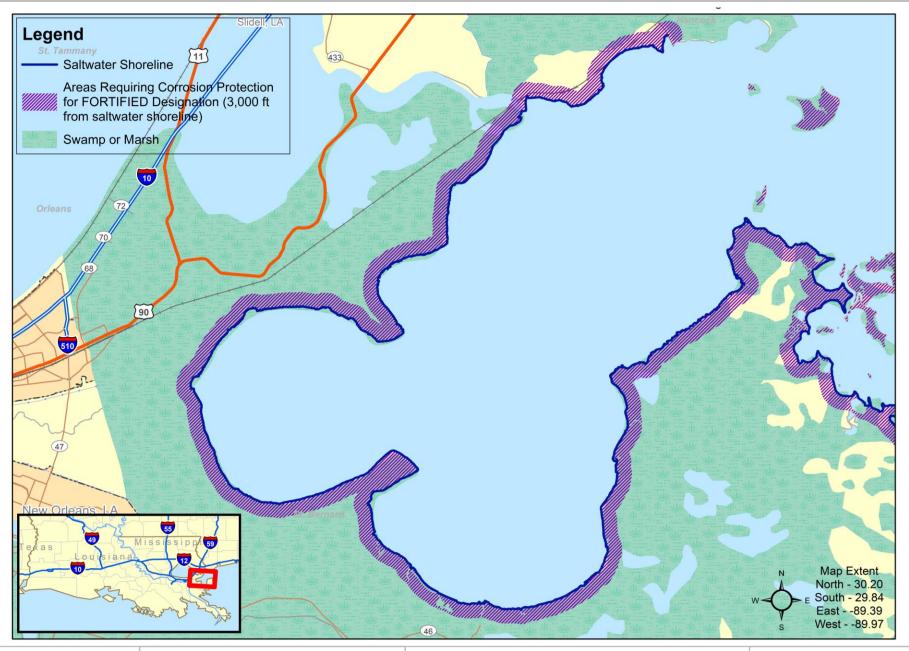

#### Description

CORROSION PROTECTION REQUIREMENTS

LOUISIANA SALTWATER SHORELINE

#### Map

MAP-LA-1

2025 FORTIFIED Home – Hurricane 2025 FORTIFIED Commercial – Hurricane 2025 FORTIFIED Multifamily – Hurricane