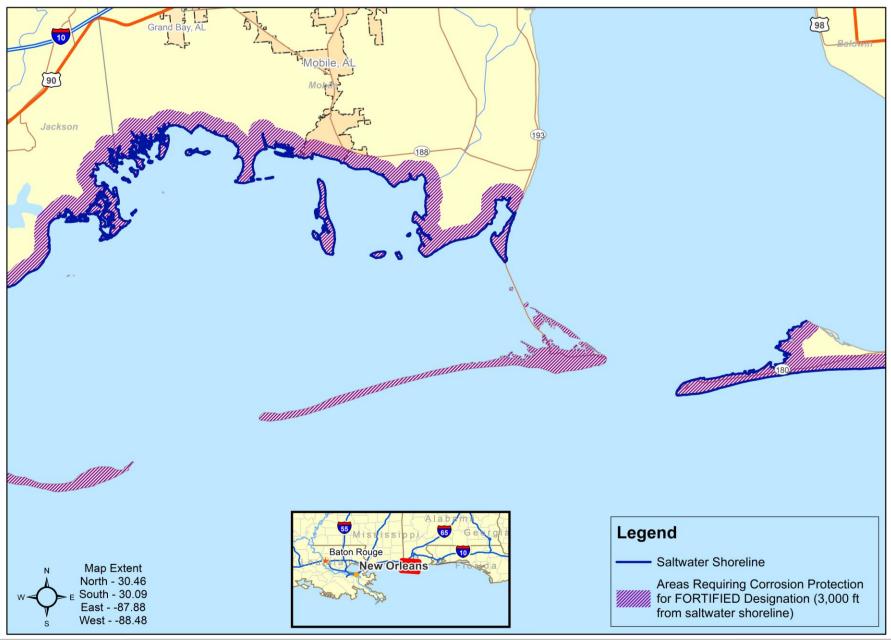

#### Description

CORROSION PROTECTION REQUIREMENTS

LOUISIANA SALTWATER SHORELINE

#### Map

MAP-LA-1

2025 FORTIFIED Home – Hurricane 2025 FORTIFIED Commercial – Hurricane 2025 FORTIFIED Multifamily – Hurricane