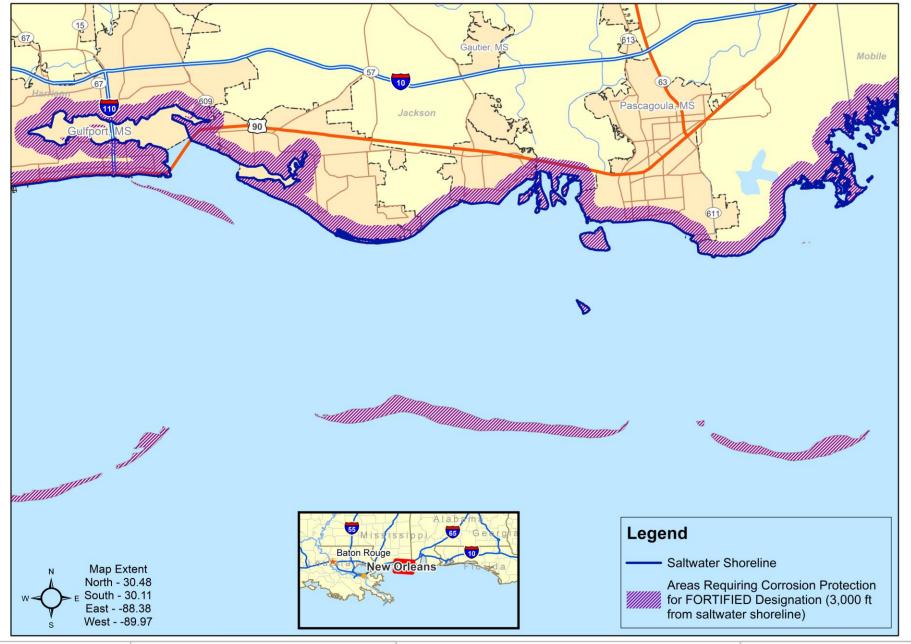

## Description

CORROSION PROTECTION REQUIREMENTS

MISSISSIPPI SALTWATER SHORELINE

#### Map

MAP-MS-1

2025 FORTIFIED Home – Hurricane 2025 FORTIFIED Commercial – Hurricane 2025 FORTIFIED Multifamily – Hurricane