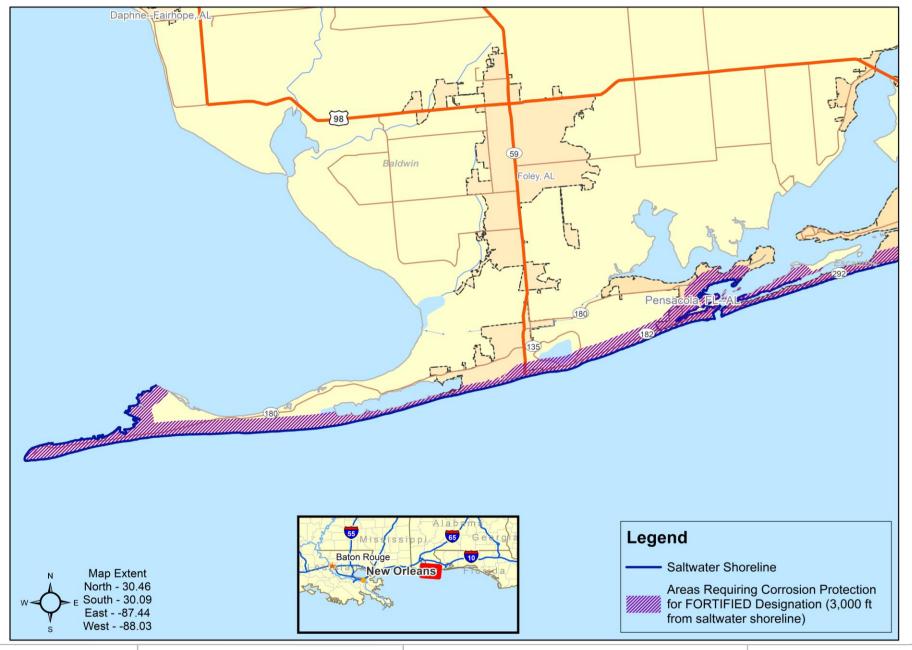

For the purposes of a FORTIFIED Home designation, saltwater shoreline shall be considered as the coastline along the mainland of the United States including seaward island coastlines. This includes the Atlantic, Pacific, and Gulf of Mexico coastlines, as well as the coastline of any bay with no land barrier separating it from being completely open to the ocean or Gulf of Mexico. Distances are measured from the closest feature of the subject building to the ocean or gulf coastline.

To provide additional guidance interpreting the definition of a saltwater shoreline, maps are provided for some areas. If you have questions on areas that are not included, please reach out to the FORTIFIED team for more information.

# Description

CORROSION PROTECTION REQUIREMENTS

ALABAMA SALTWATER SHORELINE

#### Map

MAP-AL-1

2025 FORTIFIED Home – Hurricane 2025 FORTIFIED Commercial – Hurricane 2025 FORTIFIED Multifamily – Hurricane

#### Map

MAP-AL-2

2025 FORTIFIED Home – Hurricane 2025 FORTIFIED Commercial – Hurricane 2025 FORTIFIED Multifamily – Hurricane