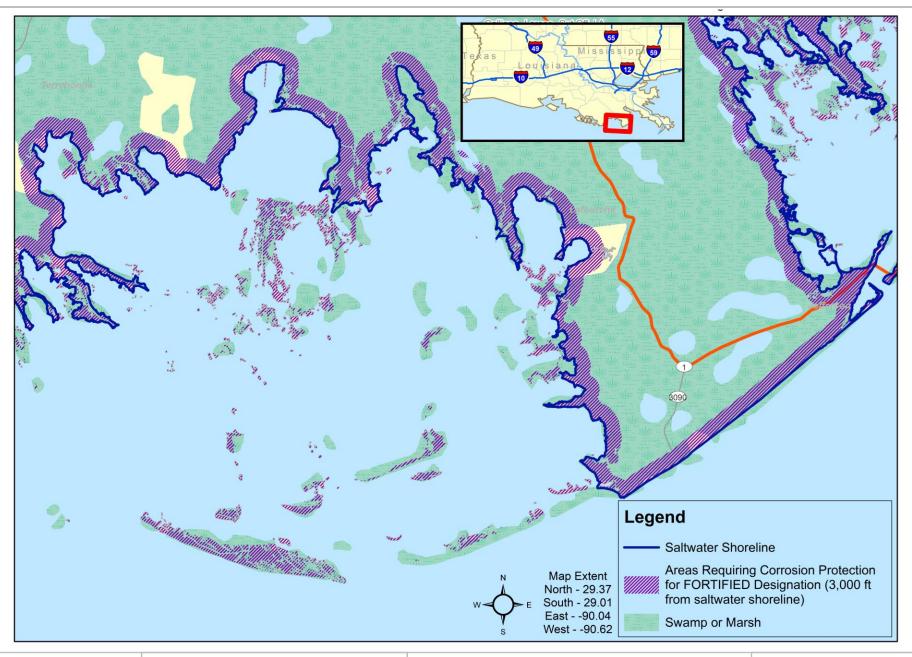

### **Description**

CORROSION PROTECTION REQUIREMENTS

LOUISIANA SALTWATER SHORELINE

Map

MAP-LA-2

2025 FORTIFIED Home – Hurricane 2025 FORTIFIED Commercial – Hurricane 2025 FORTIFIED Multifamily – Hurricane