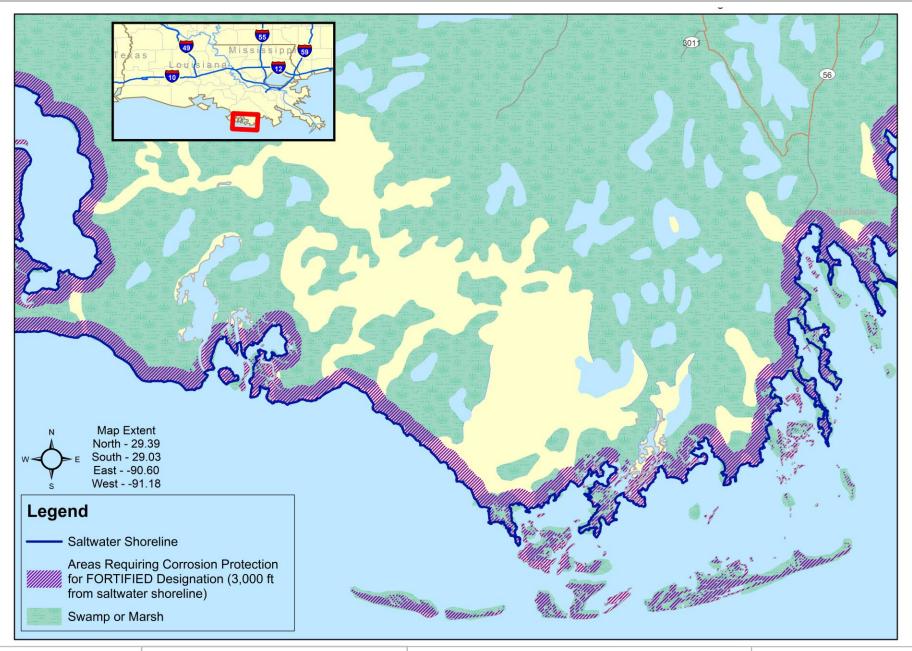

#### Description

CORROSION PROTECTION REQUIREMENTS

LOUISIANA SALTWATER SHORELINE

#### Map

MAP-LA-1

2025 FORTIFIED Home – Hurricane 2025 FORTIFIED Commercial – Hurricane 2025 FORTIFIED Multifamily – Hurricane