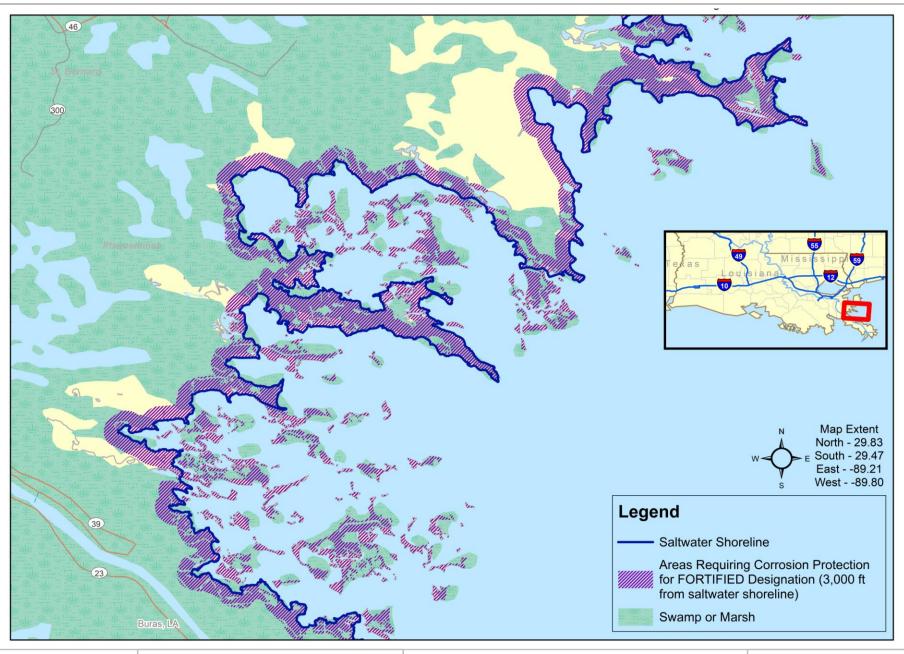

### **Description**

CORROSION PROTECTION REQUIREMENTS

LOUISIANA SALTWATER SHORELINE

Map

MAP-LA-2

2025 FORTIFIED Home – Hurricane 2025 FORTIFIED Commercial – Hurricane 2025 FORTIFIED Multifamily – Hurricane